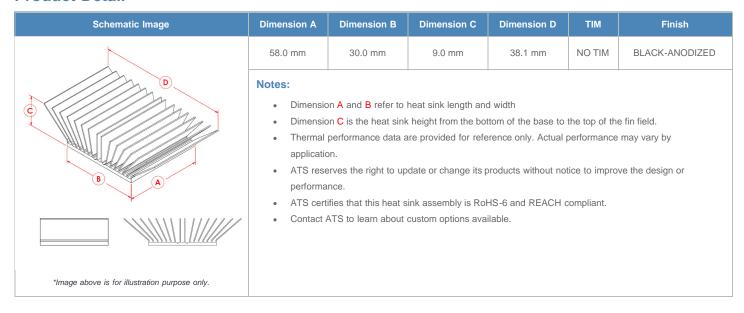

**

| AIR VELOCITY       |               | @200 LFM<br>1.0 M/S | @300 LFM<br>1.5 M/S | @400 LFM<br>2.0 M/S | @500 LFM<br>2.5 M/S | @600 LFM<br>3.0 M/S | @700 LFM<br>3.5 M/S | @800 LFM<br>4.0 M/S |
|--------------------|---------------|---------------------|---------------------|---------------------|---------------------|---------------------|---------------------|---------------------|
| THERMAL RESISTANCE | Unducted Flow | 3.70 °C/W           | 2.80 °C/W           | 2.30 °C/W           | 1.90 °C/W           | 1.70 °C/W           | 1.60 °C/W           | 1.50 °C/W           |
|                    | Ducted Flow   | 3.10                | n/a                 | n/a                 | n/a                 | n/a                 | n/a                 | n/a                 |

## **Product Detail**